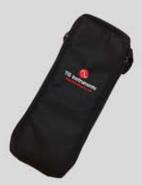

### Rugged, all metal

construction improves temperature and pressure stability.

3' high pressure hose & fitting

Soft Carrying Case

**HPC** Series

- Simple, Portable, Hand Operated, Oill or Distilled water pressure calibrator.
- With a Precision Digital Pressure Gauge attached, it can be used to calibrate field pressure instrument.
- No pressure bottle are required.

### Kit Include:

- 1) Digital Pressure Gauge (with rubber boot)
- 2) Soft Carrying Case
- 3) Inter-connect fittings