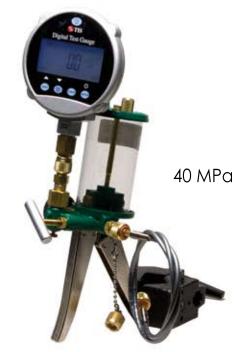

# **Portable Hydraulic Pressure Calibrator**

### Portable hand operated

hydraulic pumps that easily generate up to 6000psi (400 bar)

### Two outlets ports allow

user to connect to both device under test and external pressure calibrator thus eliminating a "T"

### Fine Adjustment piston

provides an easy way to achieve precise pressure control

### Low volume Quick-test

hose, gauge adapter and process connection can be attached to pump without thread sealant or a wrench

### Rugged, all metal

construction improves temperature and pressure stability.

3' high pressure hose & fitting

Soft Carrying Case

**HPC** Series

- Simple, Portable, Hand Operated, Oill or Distilled water pressure calibrator.
- With a Precision Digital Pressure Gauge attached, it can be used to calibrate field pressure instrument.
- No pressure bottle are required.