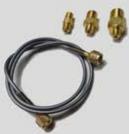

### Rugged, all metal

construction improves temperature and pressure stability.

3' high pressure hose & fitting

Soft Carrying Case

**HPC** Series

- Simple, Portable, Hand Operated, Oill or Distilled water pressure calibrator.
- With a Precision Digital Pressure Gauge attached, it can be used to calibrate field pressure instrument.
- No pressure bottle are required.

### Pump only accessories:

- 1) 3 Feet High Pressure Hose
- 2) NPT Male Quick Connect Fitting
- 3) Warranty 1 year