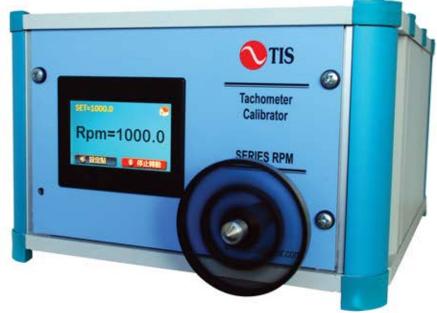

## **General Specification**

Supply:

240 VAC, 50/60 Hz @ 4 Amp or 110 VAC, 50/60 Hz @ 8 Amp

Display:

4.3" TFT Colour Touch Screen

**Unit Size:** 

420 x 350 x 250 mm

Weight:

12 kg

RPM Series (Colour Touch Screen)

- Precision Contact/ Non-contact Tachometer Calibrator
- Calibration of Tachometer,
  Speed Sensor, RPM Meter